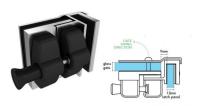

## Satin Stainless Glass to Glass 90 Degree External Latch

2 x 10mm Holes

- Glass to Glass at a 90 Degree External Angle Latch
- Use for Glass Pool Fence Gate or Glass Balustrade Gate
- Backing Plates are 316 Stainless Steel
- Latch is Black Polymer
- Requires Gate to be drilled (2 x 10mm Holes, 20mm in from edge and 42mm apart)
- Latch Panel must be 12mm No holes required
- Suits 8, 10 and 12mm gates
- For best results leave a 9mm gap between the gate and latch panel

## Description

- Glass to Glass at a 90 Degree External Angle Latch
- Use for Glass Pool Fence Gate or Glass Balustrade Gate
- Backing Plates are 316 Stainless Steel
- Latch is Black Polymer
- Requires Gate to be drilled (2 x 10mm Holes, 20mm in from edge and 42mm apart)
- Latch Panel must be 12mm No holes required
- Suits 8, 10 and 12mm gates
- For best results leave a 9mm gap between the gate and latch panel