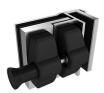

## Satin Stainless Glass to Glass 90 Degree External Latch

2 x 10mm Holes

- Glass to Glass at a 90 Degree External Angle Latch
- Use for Glass Pool Fence Gate or Glass Balustrade Gate
- Backing Plates are 316 Stainless Steel
- Latch is Black Polymer
- Requires Gate to be drilled (2 x 10mm Holes, 20mm in from edge and 42mm apart)
- Latch Panel must be 12mm No holes required
- Suits 8, 10 and 12mm gates
- For best results leave a 9mm gap between the gate and latch panel

## Description

- Glass to Glass at a 90 Degree External Angle Latch
- Use for Glass Pool Fence Gate or Glass Balustrade Gate
- Backing Plates are 316 Stainless Steel
- Latch is Black Polymer
- Requires Gate to be drilled (2 x 10mm Holes, 20mm in from edge and 42mm apart)
- Latch Panel must be 12mm No holes required
- Suits 8, 10 and 12mm gates
- For best results leave a 9mm gap between the gate and latch panel