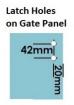

## Satin Stainless Glass to Glass 90 Degree External Latch

2 x 10mm Holes

- Glass to Glass at a 90 Degree External Angle Latch
- Use for Glass Pool Fence Gate or Glass Balustrade Gate
- Backing Plates are 316 Stainless Steel
- Latch is Black Polymer
- Requires Gate to be drilled (2 x 10mm Holes, 20mm in from edge and 42mm apart)
- Latch Panel must be 12mm No holes required
- Suits 8, 10 and 12mm gates
- For best results leave a 9mm gap between the gate and latch panel

## Description

- Glass to Glass at a 90 Degree External Angle Latch
- Use for Glass Pool Fence Gate or Glass Balustrade Gate
- Backing Plates are 316 Stainless Steel
- Latch is Black Polymer
- Requires Gate to be drilled (2 x 10mm Holes, 20mm in from edge and 42mm apart)
- Latch Panel must be 12mm No holes required
- Suits 8, 10 and 12mm gates
- For best results leave a 9mm gap between the gate and latch panel