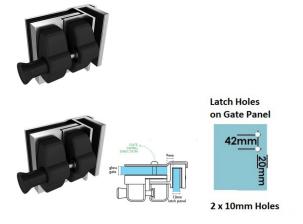

## Polished Stainless Glass to Glass 90 Degree External Latch

- Glass to Glass at a 90 Degree External Angle Latch
- Use for Glass Pool Fence Gate or Glass Balustrade Gate
- Backing Plates are 316 Stainless Steel
- Requires Gate to be drilled (2 x 10mm Holes, 20mm in from edge and 42mm apart)
- Latch Panel must be 12mm No holes required
- Suits 8, 10 and 12mm gates
- For best results leave a 9mm gap between the gate and latch panel

## Description

- Glass to Glass at a 90 Degree External Angle Latch
- Use for Glass Pool Fence Gate or Glass Balustrade Gate
- Backing Plates are 316 Stainless Steel
- Requires Gate to be drilled (2 x 10mm Holes, 20mm in from edge and 42mm apart)
- Latch Panel must be 12mm No holes required
- Suits 8, 10 and 12mm gates
- For best results leave a 9mm gap between the gate and latch panel