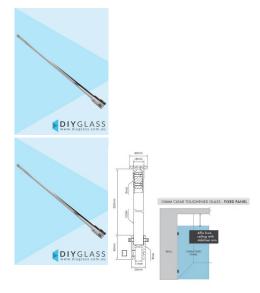

## Glass to Ceiling Adjustable Brace Bracket - Chrome Plated - For Shower Screen

Used to stiffen and brace a Return/Fixed panel by tying it to the ceiling.

- Ceiling to Glass support arm
- Adjustable length by cutting the tube to the required length.
- Hidden fixing wall installation for a neat finish.
- Suitable for 8 and 10mm thick glass
- Compression/friction screws secure to the glass. No holes in glass required
- Made from Brass with Stainless Steel Tube

## Description

Used to stiffen and brace a Return/Fixed panel by tying it to the ceiling.

- Ceiling to Glass support arm
- Adjustable length by cutting the tube to the required length.
- Hidden fixing wall installation for a neat finish.
- Suitable for 8 and 10mm thick glass
- · Compression/friction screws secure to the glass. No holes in glass required
- Made from Brass with Stainless Steel Tube