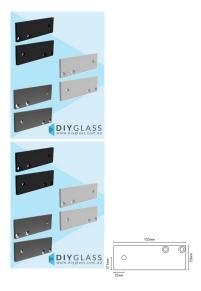

## Flat Wall Plate for 35x35mm Aluminium Glass Top Rail

- · Flat Wall Plate
- Ideal when it is a tight gap between the glass and the wall and a standard wall bracket will not fit
- 105mm W x 35mm H x 5mm T
- 2 Pcs per pack (1 x left and 1 x right handed)
- Screws to the end of the rail via 2 x Countersunk Holes in the wall bracket.
- 1 x 6.5mm Counter Sunk Fixing Hole
- Includes 4 x CSK Fixing Screws for securing the plates to the rail

## Description

- Flat Wall Plate
- Ideal when it is a tight gap between the glass and the wall and a standard wall bracket will not fit
- 105mm W x 35mm H x 5mm T
- 2 Pcs per pack (1 x left and 1 x right handed)
- Screws to the end of the rail via 2 x Countersunk Holes in the wall bracket.

- 1 x 6.5mm Counter Sunk Fixing Hole
- Includes 4 x CSK Fixing Screws for securing the plates to the rail