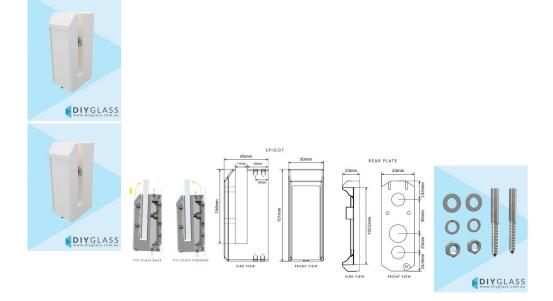

## White Face Mount Spigots with Tilt Adjustment and M12 Timber Installation Kit

- Duplex Stainless Steel 2205
- Face mount spigot fix to vertical surface of concrete, timber/steel beams or bearers
- 2 part spigot for easy install: (1) rear plate fixed to vertical surface (2) spigot attaches to rear plate with 2 x M8 counter sunk screws
- Tilt Adjustable innovative design allows for tilt adjustment by simply turning top & bottom M8 grub screws
- Glass alignment adjustability is a huge installation advantage
- Timber/beam fixing 2 x fixing points in the rear plate for increased strength
- Concrete fixing ideal for narrow slabs with 1 x sturdy M18 fixing
- Neat finish slide in cover plate hides exposed screws on spigot front
- Earthing terminal included
- 3mm stackable horseshoe packers sold separately that can be inserted behind rear plate to overcome uneven vertical surfaces

## Description

Duplex Stainless Steel 2205

- Face mount spigot fix to vertical surface of concrete, timber/steel beams or bearers
- 2 part spigot for easy install: (1) rear plate fixed to vertical surface (2) spigot attaches to rear plate with 2 x M8 counter sunk screws
- Tilt Adjustable innovative design allows for tilt adjustment by simply turning top & bottom M8 grub screws
- Glass alignment adjustability is a huge installation advantage
- Timber/beam fixing 2 x fixing points in the rear plate for increased strength
- Concrete fixing ideal for narrow slabs with 1 x sturdy M18 fixing
- Neat finish slide in cover plate hides exposed screws on spigot front
- Earthing terminal included
- 3mm stackable horseshoe packers sold separately that can be inserted behind rear plate to overcome uneven vertical surfaces