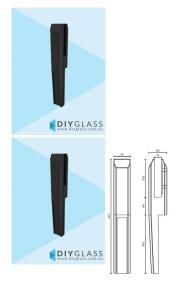

## Matt Black Edge Mount Spigot

## **Edgemount Spigot – Face-Mount Glass Spigot**

- Designed for face-mount (edge-mount) glass fencing and balustrade applications
- Ideal for decks, retaining walls, and slab edges where top-mounting isn't suitable
- Made from 2205 Duplex Stainless Steel for superior strength and corrosion resistance
- Compatible with 12mm toughened glass panels
- Matt Black Finish
- No core drilling required surface-fixed to vertical face
- Provides a sleek, modern frameless glass finish
- Suitable for pool fencing and balustrade installations
- **DIY-friendly** mounting system for easy installation

## Edgemount Spigot – Face-Mount Glass Spigot

- Designed for face-mount (edge-mount) glass fencing and balustrade applications
- Ideal for decks, retaining walls, and slab edges where top-mounting isn't suitable

- Made from 2205 Duplex Stainless Steel for superior strength and corrosion resistance
- Compatible with 12mm toughened glass panels
- Matt Black Finish
- No core drilling required surface-fixed to vertical face
- Provides a sleek, modern frameless glass finish
- Suitable for pool fencing and balustrade installations
- DIY-friendly mounting system for easy installation