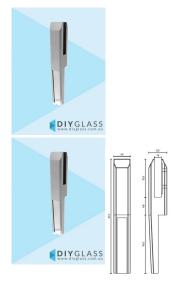

## Satin Stainless Edge Mount Spigot

## Edgemount Spigot – Face-Mount Glass Spigot

- Designed for face-mount (edge-mount) glass fencing and balustrade applications
- Ideal for decks, retaining walls, and slab edges where top-mounting isn't suitable
- Made from 2205 Duplex Stainless Steel for superior strength and corrosion resistance
- Compatible with 12mm toughened glass panels
- Satin finish Stainless
- No core drilling required surface-fixed to vertical face
- Provides a sleek, modern frameless glass finish
- Suitable for pool fencing and balustrade installations
- **DIY-friendly** mounting system for easy installation

## Edgemount Spigot – Face-Mount Glass Spigot

- Designed for face-mount (edge-mount) glass fencing and balustrade applications
- · Ideal for decks, retaining walls, and slab edges where top-mounting isn't suitable

- Made from 2205 Duplex Stainless Steel for superior strength and corrosion resistance
- Compatible with 12mm toughened glass panels
- · Satin finish Stainless
- No core drilling required surface-fixed to vertical face
- Provides a sleek, modern frameless glass finish
- Suitable for pool fencing and balustrade installations
- DIY-friendly mounting system for easy installation