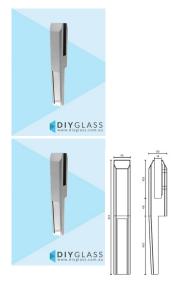

## **Polished Stainless Edge Mount Spigot**

## Edgemount Spigot – Face-Mount Glass Spigot

- Designed for face-mount (edge-mount) glass fencing and balustrade applications
- Ideal for decks, retaining walls, and slab edges where top-mounting isn't suitable
- Made from 2205 Duplex Stainless Steel for superior strength and corrosion resistance
- Compatible with 12mm toughened glass panels
- Mirror Polished Stainless
- No core drilling required surface-fixed to vertical face
- Provides a sleek, modern frameless glass finish
- Suitable for pool fencing and balustrade installations
- **DIY-friendly** mounting system for easy installation

## Edgemount Spigot – Face-Mount Glass Spigot

- Designed for face-mount (edge-mount) glass fencing and balustrade applications
- · Ideal for decks, retaining walls, and slab edges where top-mounting isn't suitable

- Made from 2205 Duplex Stainless Steel for superior strength and corrosion resistance
- Compatible with 12mm toughened glass panels
- Mirror Polished Stainless
- No core drilling required surface-fixed to vertical face
- Provides a sleek, modern frameless glass finish
- Suitable for pool fencing and balustrade installations
- DIY-friendly mounting system for easy installation