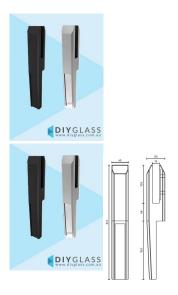

## **Edgemount Spigot – Face-Mount Glass Spigot**

- Designed for face-mount (edge-mount) glass fencing and balustrade applications
- Ideal for decks, retaining walls, and slab edges where top-mounting isn't suitable
- Made from 2205 Duplex Stainless Steel for superior strength and corrosion resistance
- Compatible with 12mm toughened glass panels
- Available in Mirror Polish, Matte Black, and Satin finishes
- No core drilling required surface-fixed to vertical face
- Provides a sleek, modern frameless glass finish
- Suitable for pool fencing and balustrade installations
- DIY-friendly mounting system for easy installation

## **Edgemount Spigot – Face-Mount Glass Spigot**

• Designed for face-mount (edge-mount) glass fencing and balustrade applications

- Ideal for decks, retaining walls, and slab edges where top-mounting isn't suitable
- Made from 2205 Duplex Stainless Steel for superior strength and corrosion resistance
- Compatible with 12mm toughened glass panels
- Available in Mirror Polish, Matte Black, and Satin finishes
- No core drilling required surface-fixed to vertical face
- Provides a sleek, modern frameless glass finish
- Suitable for pool fencing and balustrade installations
- DIY-friendly mounting system for easy installation