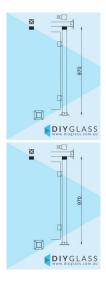

## End Post - Over Run - 50x50 Square Glass Clamp for Stainless Rail

50x50 Square Glass Clamp End Post for Stainless Rail •Position: End - When over running top rail to connect to wall. •Use: Glass Balustrade •Material: 50x50 Satin Finish Stainless Steel •Height: 970mm •Grade: 316 Marine Grade Stainless •Base: 4 Hole Square Flange •Top: Perpendicular Joiner •Glass: Install with 850mm Glass Panels •Handrail: Install with 50x50 Stainless Handrail

## Description

- Position: End When over running top rail to connect to wall.
- Use: Glass Balustrade
- Material: 50x50 Satin Finish Stainless Steel
- Height: 970mm
- Grade: 316 Marine Grade Stainless
- Base: 4 Hole Square Flange
- Top: Perpendicular Joiner
- Glass: Install with 850mm Glass Panels
- Handrail: Install with 50x50 Stainless Handrail