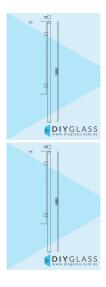

## End Post - Core Hole - 1660mm 50x50 Square Glass Clamp for Glass Pool Fence

•Position: End •Use: Glass Pool Fence •Material: 50x50 Satin Stainless Tube •Height: 1660mm •Grade: 316 Marine Grade Stainless •Base: Cut to required length for core hole installation •Top: End Cap •Glass: Install with 1200mm Glass Panels

## Description

- Position: End
- Use: Glass Pool Fence
- Material: 50x50 Satin Stainless Tube
- Height: 1660mm
- Grade: 316 Marine Grade Stainless
- Base: Cut to required length for core hole installation
- Top: End Cap
- Glass: Install with 1200mm Glass Panels