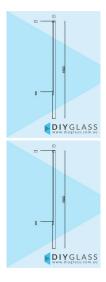

## End Post - Core Hole - 1660mm 2 Inch Round Slotted Tube for Glass Pool Fence

1660mm 2" Round End Slotted Tube Post for Glass Pool Fence •Position: End •Use: Glass Pool Fence •Material: 2" Mirror Finish Single Slotted Tube •Height: 1660mm •Grade: 316 Marine Grade Stainless •Base: Cut to required length for core hole installation •Top: End Cap •Glass: Install with 1200mm Glass Panels

Rating: Not Rated Yet **Price** \$ 180.00

\$ 180.00

Ask a question about this product

Description

- Position: End
- Use: Glass Pool Fence
- Material: 2" Mirror Finish Single Slotted Tube
- Height: 1660mm
- Grade: 316 Marine Grade Stainless
- Base: Cut to required length for core hole installation
- Top: End Cap
- Glass: Install with 1200mm Glass Panels