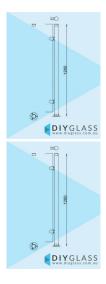

## End Post - Base Plate - 1260mm 2 Inch Round Glass Clamp for Glass Pool Fence

1260mm 2" Round Glass Clamp End Post for Glass Pool Fence •Position: End •Use: Glass Pool Fence •Material: 2" Mirror Finish Tube •Height: 1260mm •Grade: 316 Marine Grade Stainless •Base: 3 Hole Round Flange •Top: End Cap •Glass: Install with 1200mm Glass Panels

## Description

- Position: End
- Use: Glass Pool Fence
- Material: 2" Mirror Finish Tube
- Height: 1260mm
- Grade: 316 Marine Grade Stainless
- Base: 3 Hole Round Flange
- Top: End Cap
- Glass: Install with 1200mm Glass Panels