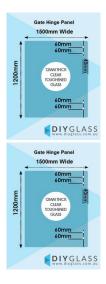

## 1500 x 1200 x 12mm Economy Spring Hinge Panels

Glass Gate Spring Hinge Panel. Used to swing a glass gate off.

Width: 1500mmHeight: 1200mmThickness: 12mmWeight: 54kg

Holes: 4 x 14mm Holes to fix glass gate hinges

## Description

Glass Gate Spring Hinge Panel. Used to swing a glass gate off.

Width: 1500mmHeight: 1200mmThickness: 12mmWeight: 54kg

• Holes: 4 x 14mm Holes to fix glass gate hinges

Install with Economy Glass Gate Panel and either glass to glass spring hinges or Polaris 155 series hinges.