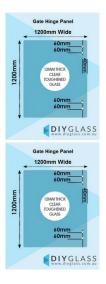

## 1200 x 1200 x 12mm Economy Spring Hinge Panels

Glass Gate Spring Hinge Panel. Used to swing a glass gate off.

Width: 1200mmHeight: 1200mmThickness: 12mmWeight: 43kg

Holes: 4 x 14mm Holes to fix glass gate hinges

## Description

Glass Gate Spring Hinge Panel. Used to swing a glass gate off.

Width: 1200mmHeight: 1200mmThickness: 12mmWeight: 43kg

Holes: 4 x 14mm Holes to fix glass gate hinges

Install with Economy Glass Gate Panel and either glass to glass spring hinges or Polaris 155 series hinges.