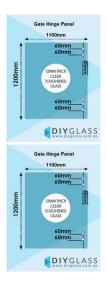

## 1100 x 1200 x 12mm Economy Spring Hinge Panels

Glass Gate Spring Hinge Panel. Used to swing a glass gate off.

Width: 1100mmHeight: 1200mmThickness: 12mmWeight: 40kg

Holes: 4 x 14mm Holes to fix glass gate hinges

## Description

Glass Gate Spring Hinge Panel. Used to swing a glass gate off.

Width: 1100mmHeight: 1200mmThickness: 12mmWeight: 40kg

• Holes: 4 x 14mm Holes to fix glass gate hinges

Install with Ecomomy Glass Gate Panel and either glass to glass spring hinges or polaris 155 series hinges.