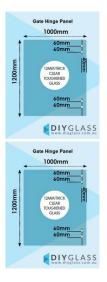

## 1000 x 1200 x 12mm Economy Spring Hinge Panels

Glass Gate Spring Hinge Panel. Used to swing a glass gate off.

Width: 1000mmHeight: 1200mmThickness: 12mmWeight: 36kg

• Holes: 4 x 14mm Holes to fix glass gate hinges

## Description

Glass Gate Spring Hinge Panel. Used to swing a glass gate off.

Width: 1000mmHeight: 1200mmThickness: 12mmWeight: 36kg

• Holes: 4 x 14mm Holes to fix glass gate hinges

Install with Economy Glass Gate Panel and either glass to glass spring hinges or Polaris 155 series hinges.