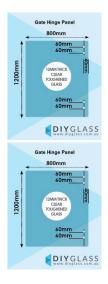

## 800 x 1200 x 12mm Economy Spring Hinge Panels

Glass Gate Spring Hinge Panel. Used to swing a glass gate off.

Width: 800mmHeight: 1200mmThickness: 12mmWeight: 29kg

Holes: 4 x 14mm Holes to fix glass gate hinges

## Description

Glass Gate Spring Hinge Panel. Used to swing a glass gate off.

Width: 800mmHeight: 1200mmThickness: 12mmWeight: 29kg

Holes: 4 x 14mm Holes to fix glass gate hinges

Install with Economy Glass Gate Panel and either glass to glass spring hinges or Polaris 155 series hinges.