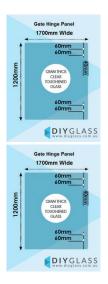

## 1700 x 1200 x 12mm Economy Spring Hinge Panels

Glass Gate Spring Hinge Panel. Used to swing a glass gate off.

Width: 1700mmHeight: 1200mmThickness: 12mmWeight: 61kg

Holes: 4 x 14mm Holes to fix glass gate hinges

## Description

Glass Gate Spring Hinge Panel. Used to swing a glass gate off.

Width: 1700mmHeight: 1200mmThickness: 12mmWeight: 61kg

• Holes: 4 x 14mm Holes to fix glass gate hinges

Install with Economy Glass Gate Panel and either glass to glass spring hinges or Polaris 155 series hinges.