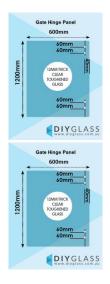

## 600 x 1200 x 12mm Economy Spring Hinge Panels

Glass Gate Spring Hinge Panel. Used to swing a glass gate off.

Width: 600mmHeight: 1200mmThickness: 12mmWeight: 22kg

• Holes: 4 x 14mm Holes to fix glass gate hinges

Install with Economy Glass Gate Panel and either glass to glass spring hinges or Polaris 155 series hinges.

Glass is certified to Australian Standards

Note: This panel will need to be secured to a post or another glass panel using Glass Braces or Glass Clamps. It will not hole a gate if only supported by Spigots.

Rating: Not Rated Yet **Price** \$ 70.00

\$ 70.00

Ask a question about this product

Description

Glass Gate Spring Hinge Panel. Used to swing a glass gate off.

Width: 600mmHeight: 1200mmThickness: 12mmWeight: 22kg

• Holes: 4 x 14mm Holes to fix glass gate hinges

Install with Economy Glass Gate Panel and either glass to glass spring hinges or Polaris 155 series hinges.

Glass is certified to Australian Standards

Note: This panel will need to be secured to a post or another glass panel using Glass Braces or Glass Clamps. It will not hole a gate if only supported by Spigots.