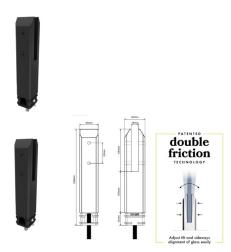

## Matt Black Deluxe Double Friction Square Core Hole Spigot

- Pool Fence Square Core Hole Spigot
- Double Friction for easy tilt adjustment and alignment
- Matt Black Powder Coat over 2205 Duplex Stainless Steel
- Bottom M10 Bolt provides up to 60mm of vertical height adjustment or remove to attach a spigot extender
- Recessed friction plates provide a neat finish and easy installation
- · Includes terminal for quick and easy earthing if required

## Description

- Pool Fence Square Core Hole Spigot
- Double Friction for easy tilt adjustment and alignment
- Matt Black Powder Coat over 2205 Duplex Stainless Steel
- Bottom M10 Bolt provides up to 60mm of vertical height adjustment or remove to attach a spigot extender
- Recessed friction plates provide a neat finish and easy installation
- Includes terminal for quick and easy earthing if required