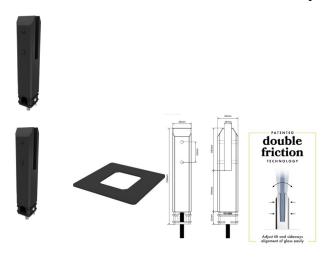

## Matt Black Deluxe Double Friction Square Core Hole Spigot with Dress Ring

- Pool Fence Square Core Hole Spigot
- Double Friction for easy tilt adjustment and alignment
- Matt Black Powder Coat over 2205 Duplex Stainless Steel
- · Bottom M10 Bolt provides up to 60mm of vertical height adjustment or remove to attach a spigot extender
- Recessed friction plates provide a neat finish and easy installation
- · Includes terminal for quick and easy earthing if required

Includes a 100x100mm Dress Ring to cover your grout hole

Rating: Not Rated Yet

**Price** \$ 72.00

\$72.00

Ask a question about this product

## Description

- Pool Fence Square Core Hole Spigot
- Double Friction for easy tilt adjustment and alignment
- Matt Black Powder Coat over 2205 Duplex Stainless Steel
- Bottom M10 Bolt provides up to 60mm of vertical height adjustment or remove to attach a spigot extender
- Recessed friction plates provide a neat finish and easy installation
- Includes terminal for quick and easy earthing if required

Includes a 100x100mm Dress Ring to cover your grout hole