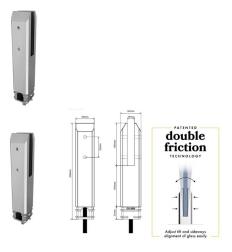

## Satin Stainless Deluxe Double Friction Square Core Hole Spigot

- Pool Fence Square Core Hole Spigot
- Double Friction for easy tilt adjustment and alignment
- Satin Finish 2205 Duplex Stainless Steel
- · Bottom M10 Bolt provides up to 60mm of vertical height adjustment or remove to attach a spigot extender
- Recessed friction plates provide a neat finish and easy installation
- Includes terminal for quick and easy earthing if required

Rating: Not Rated Yet **Price** \$ 60.00

\$60.00

Ask a question about this product

Description

- Pool Fence Square Core Hole Spigot
- Double Friction for easy tilt adjustment and alignment
- Satin Finish 2205 Duplex Stainless Steel
- · Bottom M10 Bolt provides up to 60mm of vertical height adjustment or remove to attach a spigot extender
- Recessed friction plates provide a neat finish and easy installation
- Includes terminal for quick and easy earthing if required