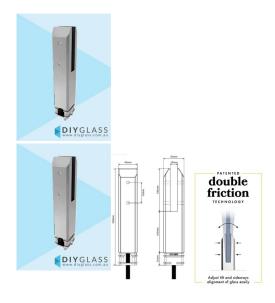

## Polished Stainless Deluxe Double Friction Square Core Hole Spigot

- Pool Fence Square Core Hole Spigot
- Double Friction for easy tilt adjustment and alignment
- Mirror Polished 2205 Duplex Stainless Steel
- Bottom M10 Bolt provides up to 60mm of vertical height adjustment or remove to attach a spigot extender
- Recessed friction plates provide a neat finish and easy installation
- · Includes terminal for quick and easy earthing if required

## Description

- Pool Fence Square Core Hole Spigot
- Double Friction for easy tilt adjustment and alignment
- Mirror Polished 2205 Duplex Stainless Steel
- Bottom M10 Bolt provides up to 60mm of vertical height adjustment or remove to attach a spigot extender
- Recessed friction plates provide a neat finish and easy installation
- · Includes terminal for quick and easy earthing if required