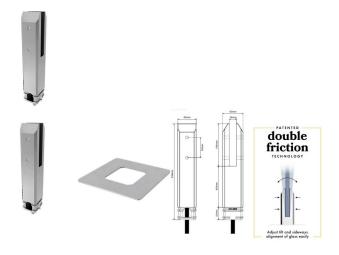

## Polished Stainless Deluxe Double Friction Square Core Hole Spigot with Dress Ring

- Pool Fence Square Core Hole Spigot
- Double Friction for easy tilt adjustment and alignment
- Mirror Polished 2205 Duplex Stainless Steel
- · Bottom M10 Bolt provides up to 60mm of vertical height adjustment or remove to attach a spigot extender
- · Recessed friction plates provide a neat finish and easy installation
- Includes terminal for quick and easy earthing if required

Includes a 100x100mm Dress Ring to cover your grout hole

Rating: Not Rated Yet **Price** \$ 65.00

\$65.00

Ask a question about this product

Description

- Pool Fence Square Core Hole Spigot
- Double Friction for easy tilt adjustment and alignment
- Mirror Polished 2205 Duplex Stainless Steel
- Bottom M10 Bolt provides up to 60mm of vertical height adjustment or remove to attach a spigot extender
- Recessed friction plates provide a neat finish and easy installation
- · Includes terminal for quick and easy earthing if required

Includes a 100x100mm Dress Ring to cover your grout hole