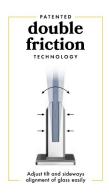

## **Deluxe Double Friction Base Plate Spigots**

## **Priced from \$62**

- Square Base Plate Spigot
- Double Friction for easy tilt adjustment and alignment.
- Includes a Spigot Cover
- Available in:
  - o Mirror Polished Stainless Steel
  - · Satin Polish Stainless Steel
  - Matt Black

Made from superior strength duplex 2205 grade stainless steel, the Lifestyle square range provides the perfect mix of quality and strength. Innovatively designed recessed friction plates and patented double friction technology enables easy installation and till adjustment of glass panels.