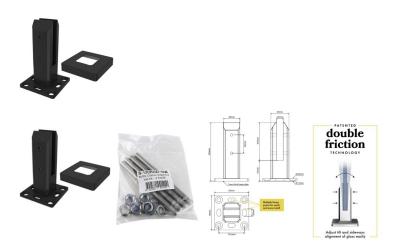

## Matt Black Deluxe Double Friction Square Base Plate Spigots with Threaded Rods

- Square Base Plate Pool Fence Spigot
- Double Friction for fast installation and easy tilt adjustment and alignment.
- Matt Black Powder Coated over 2205 Duplex Stainless Steel
- Includes a 22mm High Spigot Cover
- Multiple fixing points in base plate allows for easy installation
- · Includes terminal for quick and easy earthing if required

Includes 4 x M10 x 120mm stainless steel threaded rods, nuts and washers for concrete or steel installation

Rating: Not Rated Yet **Price** \$ 78.00

\$ 78.00

Ask a question about this product

## Description

- Square Base Plate Pool Fence Spigot
- Double Friction for fast installation and easy tilt adjustment and alignment.
- Matt Black Powder Coated over 2205 Duplex Stainless Steel
- Includes a 22mm High Spigot Cover
- Multiple fixing points in base plate allows for easy installation
- Includes terminal for quick and easy earthing if required

Includes 4 x M10 x 120mm stainless steel threaded rods, nuts and washers for concrete or steel installation