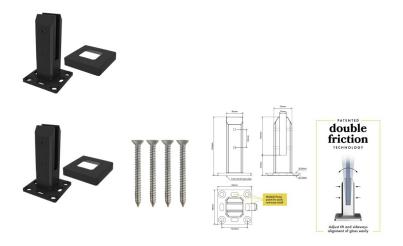

## Matt Black Deluxe Double Friction Square Base Plate Spigots with Screws

- Square Base Plate Pool Fence Spigot
- Double Friction for fast installation and easy tilt adjustment and alignment.
- Matt Black Powder Coated over 2205 Duplex Stainless Steel
- Includes a 22mm High Spigot Cover
- Multiple fixing points in base plate allows for easy installation
- Includes terminal for quick and easy earthing if required

Includes 4 x 10mm x 100mm Countersunk Screws for timber installation

Rating: Not Rated Yet **Price** \$ 77.00

\$77.00

Ask a question about this product

## Description

- Square Base Plate Pool Fence Spigot
- Double Friction for fast installation and easy tilt adjustment and alignment.
- Matt Black Powder Coated over 2205 Duplex Stainless Steel
- Includes a 22mm High Spigot Cover
- Multiple fixing points in base plate allows for easy installation
- Includes terminal for quick and easy earthing if required

Includes 4 x 10mm x 100mm Countersunk Screws for timber installation