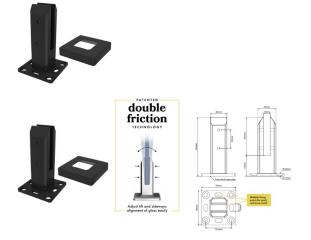

## Matt Black Deluxe Double Friction Square Base Plate Spigots

- Square Base Plate Pool Fence Spigot
- Double Friction for fast installation and easy tilt adjustment and alignment.
- Matt Black Powder Coated over 2205 Duplex Stainless Steel
- Includes a 22mm High Spigot Cover
- Multiple fixing points in base plate allows for easy installation
- Includes terminal for quick and easy earthing if required

Rating: Not Rated Yet **Price** \$ 68.00

\$68.00

Ask a question about this product

Description

- Square Base Plate Pool Fence Spigot
- Double Friction for fast installation and easy tilt adjustment and alignment.
- Matt Black Powder Coated over 2205 Duplex Stainless Steel
- Includes a 22mm High Spigot Cover
- Multiple fixing points in base plate allows for easy installation
- Includes terminal for quick and easy earthing if required