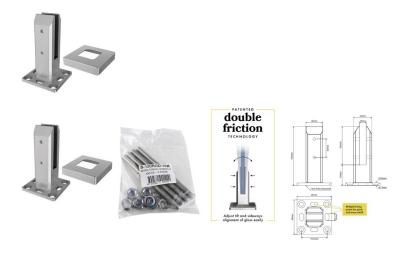

## Satin Stainless Deluxe Double Friction Square Base Plate Spigots with Threaded Rods

- Square Base Plate Pool Fence Spigot
- Double Friction for fast installation and easy tilt adjustment and alignment.
- 2205 Duplex Stainless Steel
- Satin Finish Stainless Steel
- Includes a 22mm High Spigot Cover
- Multiple fixing points in base plate allows for easy installation
- Includes terminal for quick and easy earthing if required

Includes 4 x M10 x 120mm stainless steel threaded rods, nuts and washers for concrete or steel installation

Rating: Not Rated Yet **Price** \$ 72.00

\$72.00

Ask a question about this product

Description

- Square Base Plate Pool Fence Spigot
- Double Friction for fast installation and easy tilt adjustment and alignment.
- 2205 Duplex Stainless Steel
- Satin Finish Stainless Steel
- Includes a 22mm High Spigot Cover
- Multiple fixing points in base plate allows for easy installation
- · Includes terminal for quick and easy earthing if required

Includes 4 x M10 x 120mm stainless steel threaded rods, nuts and washers for concrete or steel installation