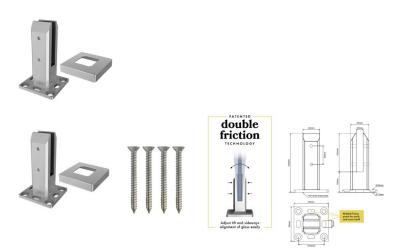

## Satin Stainless Deluxe Double Friction Square Base Plate Spigots with Screws

- Square Base Plate Pool Fence Spigot
- Double Friction for fast installation and easy tilt adjustment and alignment.
- 2205 Duplex Stainless Steel
- Satin Finish Stainless Steel
- Includes a 22mm High Spigot Cover
- Multiple fixing points in base plate allows for easy installation
- Includes terminal for quick and easy earthing if required

Includes 4 x 10mm x 100mm Countersunk Screws for timber installation

Rating: Not Rated Yet **Price** \$ 71.00

\$71.00

Ask a question about this product

## Description

- Square Base Plate Pool Fence Spigot
- Double Friction for fast installation and easy tilt adjustment and alignment.
- 2205 Duplex Stainless Steel
- Satin Finish Stainless Steel
- Includes a 22mm High Spigot Cover
- Multiple fixing points in base plate allows for easy installation
- · Includes terminal for quick and easy earthing if required

Includes 4 x 10mm x 100mm Countersunk Screws for timber installation