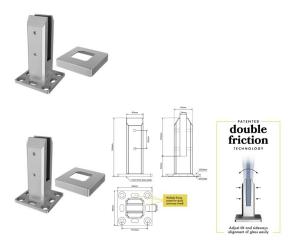

## Satin Stainless Deluxe Double Friction Square Base Plate Spigots

- Square Base Plate Pool Fence Spigot
- Double Friction for fast installation and easy tilt adjustment and alignment.
- 2205 Duplex Stainless Steel
- Satin Finish Stainless Steel
- Includes a 22mm High Spigot Cover
- Multiple fixing points in base plate allows for easy installation
- Includes terminal for quick and easy earthing if required

## Description

- Square Base Plate Pool Fence Spigot
- Double Friction for fast installation and easy tilt adjustment and alignment.
- 2205 Duplex Stainless Steel
- Satin Finish Stainless Steel
- Includes a 22mm High Spigot Cover
- Multiple fixing points in base plate allows for easy installation
- Includes terminal for quick and easy earthing if required