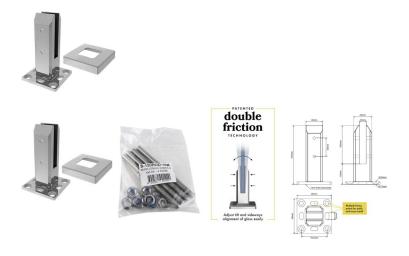

## Polished Stainless Deluxe Double Friction Square Base Plate Spigots with Threaded Rods

- Square Base Plate Pool Fence Spigot
- Double Friction for fast installation and easy tilt adjustment and alignment.
- 2205 Duplex Stainless Steel
- Mirror Polish Stainless Steel
- Includes a 22mm High Spigot Cover
- Multiple fixing points in base plate allows for easy installation
- Includes terminal for quick and easy earthing if required

Includes 4 x M10 x 120mm stainless steel threaded rods, nuts and washers for concrete or steel installation

Rating: Not Rated Yet **Price** \$ 72.00

\$72.00

Ask a question about this product

Description

- Square Base Plate Pool Fence Spigot
- Double Friction for fast installation and easy tilt adjustment and alignment.
- 2205 Duplex Stainless Steel
- Mirror Polish Stainless Steel
- Includes a 22mm High Spigot Cover
- Multiple fixing points in base plate allows for easy installation
- · Includes terminal for quick and easy earthing if required

Includes 4 x M10 x 120mm stainless steel threaded rods, nuts and washers for concrete or steel installation