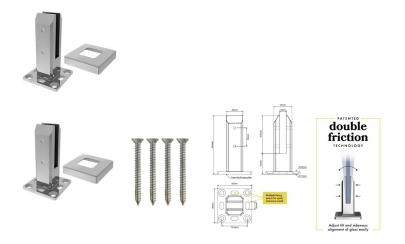

## Polished Stainless Deluxe Double Friction Square Base Plate Spigots with Screws

- Square Base Plate Pool Fence Spigot
- Double Friction for fast installation and easy tilt adjustment and alignment.
- 2205 Duplex Stainless Steel
- Mirror Polish Stainless Steel
- Includes a 22mm High Spigot Cover
- Multiple fixing points in base plate allows for easy installation
- · Includes terminal for quick and easy earthing if required

Includes 4 x 10mm x 100mm Countersunk Screws for timber installation

Rating: Not Rated Yet **Price** \$ 71.00

\$71.00

Ask a question about this product

Description

- Square Base Plate Pool Fence Spigot
- Double Friction for fast installation and easy tilt adjustment and alignment.
- 2205 Duplex Stainless Steel
- Mirror Polish Stainless Steel
- Includes a 22mm High Spigot Cover
- Multiple fixing points in base plate allows for easy installation
- · Includes terminal for quick and easy earthing if required

Includes 4 x 10mm x 100mm Countersunk Screws for timber installation