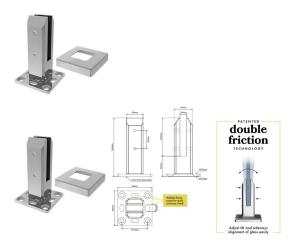

## Polished Stainless Deluxe Double Friction Square Base Plate Spigots

- Square Base Plate Pool Fence Spigot
- Double Friction for fast installation and easy tilt adjustment and alignment.
- 2205 Duplex Stainless Steel
- Mirror Polished Stainless Steel
- Includes a 22mm High Spigot Cover
- Multiple fixing points in base plate allows for easy installation
- Includes terminal for quick and easy earthing if required

## Description

- Square Base Plate Pool Fence Spigot
- Double Friction for fast installation and easy tilt adjustment and alignment.
- 2205 Duplex Stainless Steel
- Mirror Polished Stainless Steel
- Includes a 22mm High Spigot Cover
- Multiple fixing points in base plate allows for easy installation
- Includes terminal for quick and easy earthing if required