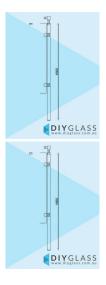

## Corner Post - Core Hole - 1660mm 50x50 Square Glass Clamp for Glass Pool Fence

•Position: Corner •Use: Glass Pool Fence •Material: 50x50 Satin Stainless Tube •Height: 1660mm •Grade: 316 Marine Grade Stainless •Base: Cut to required length for core hole installation •Top: End Cap •Glass: Install with 1200mm Glass Panels

## Description

- Position: Corner
- Use: Glass Pool Fence
- Material: 50x50 Satin Stainless Tube
- Height: 1660mm
- Grade: 316 Marine Grade Stainless
- Base: Cut to required length for core hole installation
- Top: End Cap
- Glass: Install with 1200mm Glass Panels