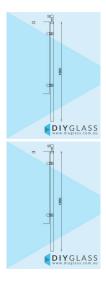

## **Corner Post - Core Hole - 1660mm 2 Inch Round Glass Clamp for Glass Pool Fence**

Corner Post - Core Hole - 1660mm 2 Inch Round Glass Clamp for Glass Pool Fence •Position: End •Use: Glass Pool Fence •Material: 2" Mirror Finish Tube •Height: 1660mm •Grade: 316 Marine Grade Stainless •Base: Cut to required length for core hole installation •Top: End Cap •Glass: Install with 1200mm Glass Panels

## Description

- Position: Corner
- Use: Glass Pool Fence
- Material: 2" Mirror Finish Tube
- Height: 1660mm
- Grade: 316 Marine Grade Stainless
- Base: Cut to required length for core hole installation
- Top: End Cap
- Glass: Install with 1200mm Glass Panels