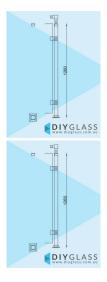

## Corner Post - Base Plate - 1260mm 50x50 Square Glass Clamp for Glass Pool Fence

•Position: Corner •Use: Glass Pool Fence •Material: 50x50 Satin Stainless Tube •Height: 1260mm •Grade: 316 Marine Grade Stainless •Base: 4 Hole Square Flange •Top: End Cap •Glass: Install with 1200mm Glass Panels

Rating: Not Rated Yet **Price** \$ 275.00

\$ 275.00

Ask a question about this product

Description

- Position: Corner
- Use: Glass Pool Fence
- Material: 50x50 Satin Stainless Tube
- Height: 1260mm
- Grade: 316 Marine Grade Stainless
- Base: 4 Hole Square Flange
- Top: End Cap
- Glass: Install with 1200mm Glass Panels