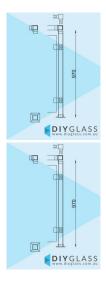

## Corner Post - 50x50 Square Round Glass Clamp for Stainless Rail

50x50 Square Glass Clamp Corner Post for Stainless Rail •Position: Centre •Use: Glass Balustrade •Material: 50x50 Satin Finish Stainless Steel •Height: 970mm •Grade: 316 Marine Grade Stainless •Base: 4 Hole Square Flange •Top: 90 Degree Flush Joiner Tee •Glass: Install with 850mm Glass Panels •Handrail: Install with 50x50 Stainless Handrail

## Description

- Position: Centre
- Use: Glass Balustrade
- Material: 50x50 Satin Finish Stainless Steel
- Height: 970mm
- Grade: 316 Marine Grade Stainless
- Base: 4 Hole Square Flange
- Top: 90 Degree Flush Joiner Tee
- Glass: Install with 850mm Glass Panels
- Handrail: Install with 50x50 Stainless Handrail