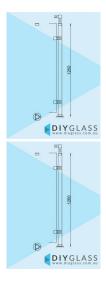

## **Corner Post - Base Plate - 1260mm 2 Inch Round Glass Clamp for Glass Pool Fence**

1260mm 2" Round Glass Clamp Corner Post for Glass Pool Fence •Position: Corner •Use: Glass Pool Fence •Material: 2" Mirror Finish Tube •Height: 1260mm •Grade: 316 Marine Grade Stainless •Base: 3 Hole Round Flange •Top: End Cap •Glass: Install with 1200mm Glass Panels

## Description

- Position: Corner
- Use: Glass Pool Fence
- Material: 2" Mirror Finish Tube
- Height: 1260mm
- Grade: 316 Marine Grade Stainless
- Base: 3 Hole Round Flange
- Top: End Cap
- Glass: Install with 1200mm Glass Panels