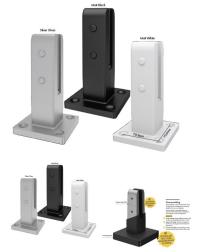

## **Coming Soon Matt White Base Plate Spigots with Threaded Rods**

- · High-technology insulated pool fencing spigot
- Electrical Insulation Tested
- Durable polymer insulating barrier precisely formed over premium SS2205 stainless steel
- 47mm front profile
- Tapered, anti-toe-hold top design
- Compatible with frameless glass 12mm toughened panels

Rating: Not Rated Yet **Price** \$ 0.00

\$ 0.00

Ask a question about this product

Description

- High-technology insulated pool fencing spigot
- Electrical Insulation Tested
- Durable polymer insulating barrier precisely formed over premium SS2205 stainless steel
- 47mm front profile
- Tapered, anti-toe-hold top design
- Compatible with frameless glass 12mm toughened panels