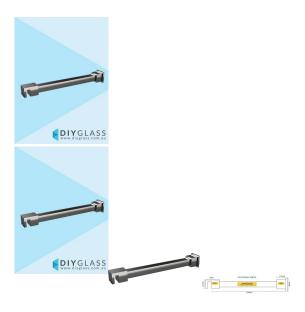

## Square Adjustable Glass to Wall Chrome Horizontal Support Arm - For Glass Shower Screen

Used to stiffen and brace a Return/Fixed panel by tying it to the wall.

- · Wall to Glass support arm
- Chrome Finish
- Width Adjustable up to 1200mm Simply cut the tube to the required width
- Hidden fixing wall installation for a neat finish.
- Suitable for 8 and 10mm thick glass
- Compression/friction screws secure to the glass. No holes in glass required

## Description

Used to stiffen and brace a Return/Fixed panel by tying it to the wall.

- Wall to Glass support arm
- Chrome Finish
- Width Adjustable up to 1200mm Simply cut the tube to the required width
- Hidden fixing wall installation for a neat finish.
- Suitable for 8 and 10mm thick glass
- Compression/friction screws secure to the glass. No holes in glass required