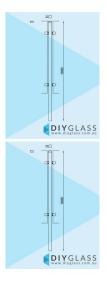

## Centre Post -Core Hole - 1660mm 2 Inch Round Glass Clamp for Glass Pool Fence

Centre Post -Core Hole - 1660mm 2 Inch Round Glass Clamp for Glass Pool Fence •Position: Centre •Use: Glass Pool Fence •Material: 2" Mirror Finish Tube •Height: 1660mm •Grade: 316 Marine Grade Stainless •Base: Cut to required length for core hole installation •Top: End Cap •Glass: Install with 1200mm Glass Panels

## Description

- Position: Centre
- Use: Glass Pool Fence
- Material: 2" Mirror Finish Tube
- Height: 1660mm
- Grade: 316 Marine Grade Stainless
- Base: Cut to required length for core hole installation
- Top: End Cap
- Glass: Install with 1200mm Glass Panels