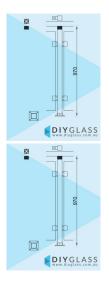

## Centre Post - 50x50 Square Glass Clamp for Stainless Rail

•Position: Centre •Use: Glass Balustrade •Material: 50x50 Satin Finish Stainless Steel •Height: 970mm •Grade: 316 Marine Grade Stainless •Base: 4 Hole Square Flange •Top: Square Perpendicular Joiner •Glass: Install with 850mm Glass Panels •Handrail: 50x50 Stainless Steel Top Rail

## Description

- Position: Centre
- Use: Glass Balustrade
- Material: 50x50 Satin Finish Stainless Steel
- Height: 970mm
- Grade: 316 Marine Grade Stainless
- Base: 4 Hole Square Flange
- Top: Square Perpendicular Joiner
- Glass: Install with 850mm Glass Panels
- Handrail: 50x50 Stainless Steel Top Rail