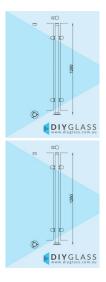

## **Centre Post - Base Plate - 1260mm 2 Inch Round Glass Clamp for Glass Pool Fence**

1260mm 2" Round Glass Clamp Centre Post for Glass Pool Fence •Position: Centre •Use: Glass Pool Fence •Material: 2" Mirror Finish Tube •Height: 1260mm •Grade: 316 Marine Grade Stainless •Base: 3 Hole Round Flange •Top: End Cap •Glass: Install with 1200mm Glass Panels

## Description

- Position: Centre
- Use: Glass Pool Fence
- Material: 2" Mirror Finish Tube
- Height: 1260mm
- Grade: 316 Marine Grade Stainless
- Base: 3 Hole Round Flange
- Top: End Cap
- Glass: Install with 1200mm Glass Panels