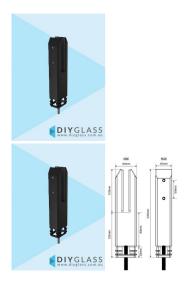

## **Square Core Hole Spigot for 15mm Glass**

- Suits 15mm Thick Glass
- Matt Black Finish
- Friction Fit No holes in Glass Required
- Use for Glass Balustrade
- 2205 Grade Stainless Steel
- 45mm Front profile
- Extension available for extra height or anchoring
- · Use for Glass Balustrading
- Load test certificates available if required.

## **Square Core Hole Spigot for 15mm Glass**

- Suits 15mm Thick Glass
- Matt Black Finish
- Friction Fit No holes in Glass Required
- Use for Glass Balustrade

- 2205 Grade Stainless Steel
- 45mm Front profile
- Extension available for extra height or anchoring
  Use for Glass Balustrading
- Load test certificates available if required.