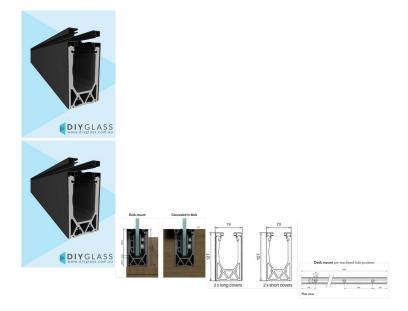

## Versatilt - Adjustable - Aluminium Deck Mount / Concealed In-Deck Channel Kit

A versatile channel system designed for both **deck mount** and **concealed in-deck** installations. The Versatilt kit offers a sleek, durable, and flexible solution for frameless glass fencing or balustrade applications.

### Kit Includes:

- 1 x 4200mm Clear Anodised Aluminium Channel
- 2 x 4450mm Black Full Covers
- 2 × 4450mm Black Top Covers
- 2 × 4450mm Glazing Rubbers

### **Installation Options:**

- Deck Mount Installation:
  - Use the *full covers* along with the *glazing rubbers* for a raised surface-mount finish.
- Concealed In-Deck Installation: Use the top covers with the glazing rubbers for a sleek, hidden-in-deck appearance.

## Versatilt - Adjustable – Aluminium Deck Mount / Concealed In-Deck Channel Kit

A versatile channel system designed for both **deck mount** and **concealed in-deck** installations. The Versatilt kit offers a sleek, durable, and flexible solution for frameless glass fencing or balustrade applications.

### Kit Includes:

- 1 x 4200mm Clear Anodised Aluminium Channel
- 2 × 4450mm Black Full Covers
- 2 × 4450mm Black Top Covers
- 2 × 4450mm Glazing Rubbers

### **Installation Options:**

- Deck Mount Installation: Use the *full covers* along with the *glazing rubbers* for a raised surface-mount finish.
- Concealed In-Deck Installation:
- Use the top covers with the glazing rubbers for a sleek, hidden-in-deck appearance.