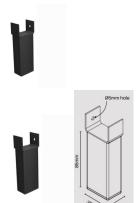

## **Black Support Leg for Flat Top Pool Fence Panel**

- Provides extra support to the bottom of aluminium flat top pool fence panels
- Durable, corrosion-resistant aluminium construction
- Powder-coated finish to match standard pool fence colours
- Discreet design blends in for a clean, professional look
- Easy to install pre-drilled and ready to attach
- Enhances fence safety by reducing movement and sagging
- Suitable for new installations or retrofitting existing panels

## Description

- Provides extra support to the bottom of aluminium flat top pool fence panels
- Durable, corrosion-resistant aluminium construction
- Powder-coated finish to match standard pool fence colours
- Discreet design blends in for a clean, professional look
- Easy to install pre-drilled and ready to attach
- Enhances fence safety by reducing movement and sagging
- Suitable for new installations or retrofitting existing panels