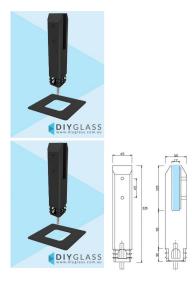

## **Square Core Hole Spigot**

- Friction Fit No holes in Glass Required
- Use for Glass Balustrade or Glass Pool Fence
- 2205 Grade Stainless Steel
- Suits 12mm Thick Glass
- 45mm Front profile
- Extension available for extra height or anchoring
- Use for Glass Balustrading or Pool Fencing applications
- Load test certificates available if required.

- Use for Glass Balustrade or Glass Pool Fence
- 2205 Grade Stainless Steel
- Suits 12mm Thick Glass
- 45mm Front profile
- Extension available for extra height or anchoringUse for Glass Balustrading or Pool Fencing applications
- Load test certificates available if required.