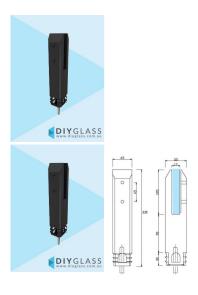

## Black Square Core Hole Stainless Spigot for Glass Balustrade or Glass Pool Fence

## **Square Core Hole Spigot**

- Friction Fit No holes in Glass Required
- Use for Glass Balustrade or Glass Pool Fence
- 2205 Grade Stainless Steel
- Suits 12mm Thick Glass
- 45mm Front profile
- Extension available for extra height or anchoring
- Use for Glass Balustrading or Pool Fencing applications
- Load test certificates available if required.

## **Square Core Hole Spigot**

• Friction Fit - No holes in Glass Required

- Use for Glass Balustrade or Glass Pool Fence
- 2205 Grade Stainless Steel
- Suits 12mm Thick Glass
- 45mm Front profile
- Extension available for extra height or anchoring
  Use for Glass Balustrading or Pool Fencing applications
- Load test certificates available if required.